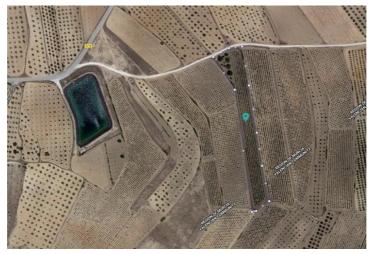

## Jord til salg i Yecla, Murcia

27.900€

Plots in Raspay - Yecla.We have 3 plots in the same polygon of Yecla. The 3 plots total a total of 18912 square meters. They have water. Beautiful views of the mountains.Plot of 6239 m2Plot of 7050 m2Plot of 5623 m2lf you have any questions, do not hesitate to contact us to get more information. If you are looking for a plot, you are in the right place.We are specialists in the Costa Blanca and Costa Calida specialising in the Alicante and Murcia Inland regions with a particular emphasis on Elda, Pinoso, Aspe, Elche and surrounding areas. We are an established, well known and trusted company that has built a solid reputation amongst buyers and sellers since we began trading in 2004. We offer a complete service with no hidden charges or surprises, starting with sourcing the property, right through to completion, and an unrivalled after sales service which includes property management, building services, and general help and advice to make your new house a home. With a portfolio of well over 1400 properties for sale, we are confident that we can help, so just let us know your preferred property, budget and location, and we will do the rest.