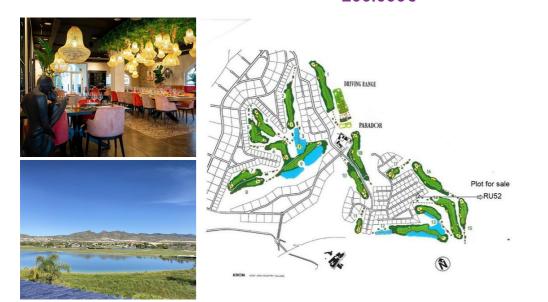

## Jord til salg i Campo de Golf, Murcia 200.000€

\*1ST LINE GOLF PLOT, for residential use in ALTAONA GOLF, with an area of 1009 m2, rectangular in shape.With a buildable area of 564,50m2 and a maximun foor print of 35% .Maximum height 6m. and 2 storeys.\*Altaona Golf and Country Village, an exclusive and secure residential estate, with 18-hole golf course, paddle, tennis court, with access to kms. of running hiking and cycling tracks; 24 / 7 private security; Club house / Restaurant; New Restaurant open now, and more services opening imminent.The resort is growing fast and increasing their properties values massively. NOW is the time to buy and build your dream home.10 minutes to CORVERA AIRPORT, 10 minutes to the New Comercial Centre "MONTEVIDA" in La Alberca with many shops, and amenities. 15 min. to Murcia town, and 20 min. to the coast.Altaona, is the place to live, enjoying the tranquillity , in direct contact with nature, a new chapter in your live, the quality life style you deserve.