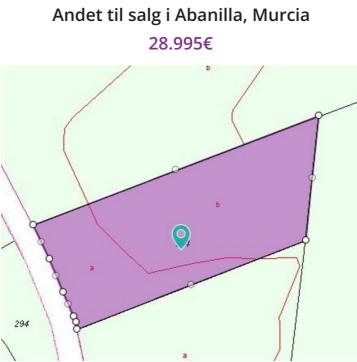

Plot in Abanilla with 2577m2, it can be built on, to a max on one level of 250m2 or on 2 levels can be built 200m2 on each. to a total of 400m2We have a large portfolio of properties in the Costa Blanca and Costa Calida areas, specialising in country properties, villas, fincas, building plots and design and build options in the Alicante and Murcia regions with a particular emphasis on Elda, Monovar, Pinoso, Sax, Villena, Aspe, Fortuna, Albacete and many more surrounding areas. We have been established since 2004 and have decades of experience between the team which we bring to bear to help you find and secure your new dream home. We help you every step of the way to make sure your purchase in Spain is safe and hassle free. We are not here to sell you a property, we are here to help you realise your dream and find what is right for you. With us you are in the safest hands. Contact us now to have a no obligation chat about how you too can realise your dreams.