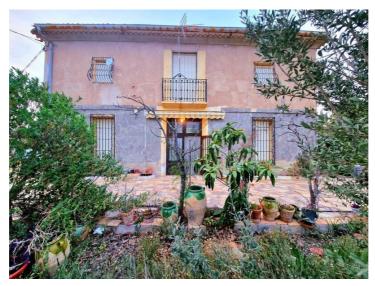

## 7 soveværelse Landsted til salg i Torrevieja, Alicante 350.000€

A large farmhouse for sale located in beautiful Relleu, Hoyas del Río, 1.5 km from the Relleu municipality., located in a privileged location. This magnificent property offers over 600 m<sup>2</sup> build and a 20,000 m<sup>2</sup> plot. All structures and land are registered. The property is fully fenced. The house offers 2 dining rooms, 2 kitchens, 7 bedrooms, 2 bathrooms, several attics, several storage rooms. Everything is functional and in original state. It benefits from stone walls and high ceilings with wooden beams. It has a closed garage and a workshop. The plot has electricity, drinking water and well water, also internet. There are several olive and almond trees. Asphalt road practically to property entrance. You can make the pool without a complication. Easily open a rural complex for tourist use.