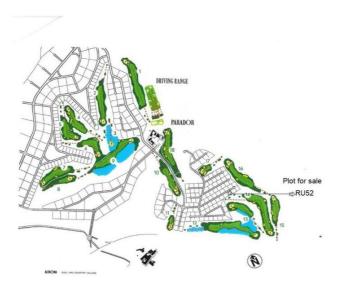

## Andet til salg i Torrevieja, Alicante 200.000€

\*1ST LINE GOLF PLOT, for residential use in ALTAONA GOLF, with an area of 1009 m2, rectangular in shape.With a buildable area of 564,50m2 and a maximun foor print of 35% .Maximum height 6m. and 2 storeys.\*Altaona Golf and Country Village, an exclusive and secure residential estate, with 18-hole golf course, paddle, tennis court, with access to kms. of running hiking and cycling tracks; 24 / 7 private security; Club house / Restaurant; New Restaurant open now, and more services opening imminent.The resort is growing fast and increasing their properties values massively. NOW is the time to buy and build your dream home.10 minutes to CORVERA AIRPORT, 10 minutes to the New Comercial Centre "MONTEVIDA" in La Alberca with many shops, and amenities. 15 min. to Murcia town, and 20 min. to the coast.Altaona, is the place to live, enjoying the tranquillity , in direct contact with nature, a new chapter in your live, the quality life style you deserve.