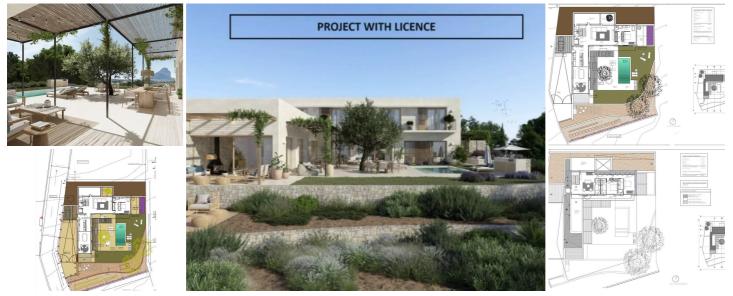

## 2.450.000€

This beautiful Mediterranean new build villa is located on a sloping plot of 1079 m2 which coincides with an excellent south-east orientation and offers beautiful views of the sea and the Peñon de Ifach. The exceptional thing about this plot is that it borders rustic land, so we have a house on urban land with the feeling of living in a Mediterranean forest with sea views. The decision was made to move as little earth as possible and to blend the villa into the natural relief of the plot. The house is designed in an L-shape which frees up the maximum space within the plot. One wing has two floors, the other only one. All rooms have a south or east orientation and enjoy extraordinary views of the sea and a Mediterranean forest. The house has a strong link with the outdoor spaces, the interior merges with the outside and this brings nature into the house. The outdoor areas are occupied most months of the year as an extension of this house. In the east wing of the ground floor there is the heart of the house, the kitchen overlooking the garden and pool, the dining room and a living room with fireplace, all this space is connected to the outside with bright, traditional Mediterranean verandas covered with reed. The south wing houses on the ground floor an attractive and spacious living room that is very open to the outside, but also opens onto an English patio, which gives us exceptional cross ventilation and great spatial richness. This light source also illuminates a multi-functional space, ideal for a music room, gym, yoga practice, games room... or the owner's dream. From the large living room you can access the master suite, giving you independence from the rest of the upstairs bedrooms. This bedroom has an attractive layout, where the dressing room and the bathroom connect in a circular manner without having to pass through the rest area, but the most attractive aspect is without a doubt the private connection from this suite with again a covered terrace with a Mediterranean veranda and view of the pine forest and the sea. leads, with two bedrooms and three bathrooms, linked to a continuous balcony overlooking the sea and the Ifach Rock. Finally, a living area (which can be converted into a third bedroom) with access to two opposite terraces, again cross ventilation runs through the house. More information on request.