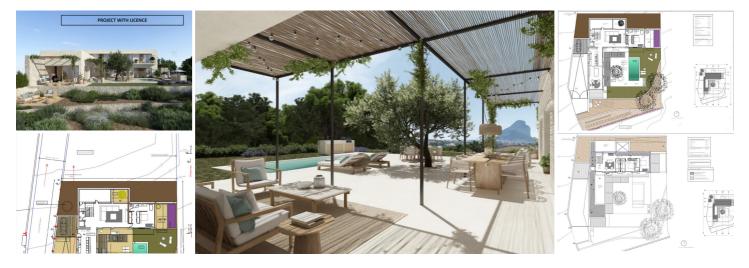

## 4 soveværelse Villa til salg i Calpe, Alicante 2.450.000€

This beautiful Mediterranean new build villa is located on a sloping plot of 1079 m2 which coincides with an excellent south-east orientation and offers beautiful views of the sea and the Peñon de Ifach. The exceptional thing about this plot is that it borders rustic land, so we have a house on urban land with the feeling of living in a Mediterranean forest with sea views. The decision was made to move as little earth as possible and to blend the villa into the natural relief of the plot. The house is designed in an L-shape which frees up the maximum space within the plot. One wing has two floors, the other only one. All rooms have a south or east orientation and enjoy extraordinary views of the sea and a Mediterranean forest. The house has a strong link with the outdoor spaces, the interior merges with the outside and this brings nature into the house. The outdoor areas are occupied most months of the year as an extension of this house. In the east wing of the ground floor there is the heart of the house, the kitchen overlooking the garden and pool, the dining room and a living room with fireplace, all this space is connected to the outside with bright, traditional Mediterranean verandas covered with reed. The south wing houses on the ground floor an attractive and spacious living room that is very open to the outside, but also opens onto an English patio, which gives us exceptional cross ventilation and great spatial richness. This light source also illuminates a multi-functional space, ideal for a music room, gym, yoga practice, games room... or the owner's dream. From the large living room you can access the master suite, giving you independence from the rest of the upstairs bedrooms. This bedroom has an attractive layout, where the dressing room and the bathroom connect in a circular manner without having to pass through the rest area, but the most attractive aspect is without a doubt the private connection from this suite with again a covered terrace with a Mediterranean veranda and view of the pine forest and the sea. leads, with two bedrooms and three bathrooms, linked to a continuous balcony overlooking the sea and the Ifach Rock. Finally, a living area (which can be converted into a third bedroom) with access to two opposite terraces, again cross ventilation runs through the house. More information on request