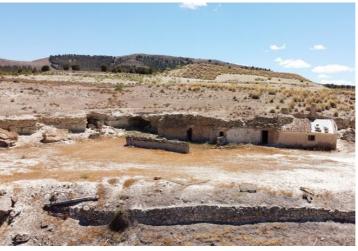

Property Highlights: Size: Approximately 47.5 hectares (117 acres) of diverse land, including pine forest, dryland, and mountainous terrain.

Cave House: A spacious cave ready for renovation, with potential to create four or more apartments, cave houses, or a grand residence. -----

Dry Land: Approximately 13 hectares (32 acres) of versatile dry land, ideal for an equestrian center, motocross, or planting almonds, vines, pistachios, and more.

Hill Land: Additional hilly terrain adds to the property's unique landscape.