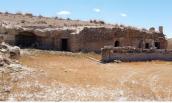

Property Highlights: Size: Approximately 47.5 hectares (117 acres) of diverse land, including pine forest, dryland, and mountainous terrain.

Cave House: A spacious cave ready for renovation, with potential to create four or more apartments, cave houses, or a grand residence. -----

Ideal for Tourism: Perfectly suited for a rural tourism complex in the Granada Geopark UNESCO site, within walking distance to the charming historic village of Orce, Granada.

Land Details: Pine Forest: Around 30 hectares (74 acres) of pine trees planted approximately 15 years ago.