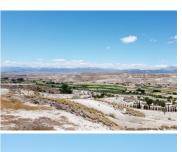

Ideal for Tourism: Perfectly suited for a rural tourism complex in the Granada Geopark UNESCO site, within walking distance to the charming historic village of Orce, Granada.

Land Details: Pine Forest: Around 30 hectares (74 acres) of pine trees planted approximately 15 years ago.

Dry Land: Approximately 13 hectares (32 acres) of versatile dry land, ideal for an equestrian center, motocross, or planting almonds, vines, pistachios, and more.

Hill Land: Additional hilly terrain adds to the property's unique landscape.