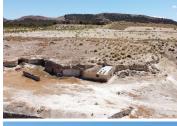

## 6 soveværelse Grottehus til salg i Orce, Granada 130.000€

For Sale: Expansive Farm with a huge Cave House in Granada, Andalucia, Spain. Approximately 47.5 hectares (117 acres) of diverse land, including pine forest, dryland, and mountainous terrain. An extraordinary, large farm with a unique cave house, located in the province of Granada, Andalucia, Spain in the southeast corner of the country. The property offers unmatched privacy, this property is set away from neighbors, providing a peaceful retreat with breathtaking views and stunning natural surroundings. ------

Property Highlights: Size: Approximately 47.5 hectares (117 acres) of diverse land, including pine forest, dryland, and mountainous terrain.

Cave House: A spacious cave ready for renovation, with potential to create four or more apartments, cave houses, or a grand residence. -----