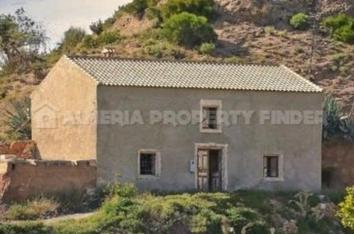

The first house is 186m<sup>2</sup> and is in good structural condition with a new roof with 5 rooms downstairs and 2 large rooms upstairs.

The second house is (was) 190 m<sup>2</sup> including the outbuildings and has had the roof collapse and would need extensive re-building or it could be considered a plot for building a new house, a garage, or a pool.