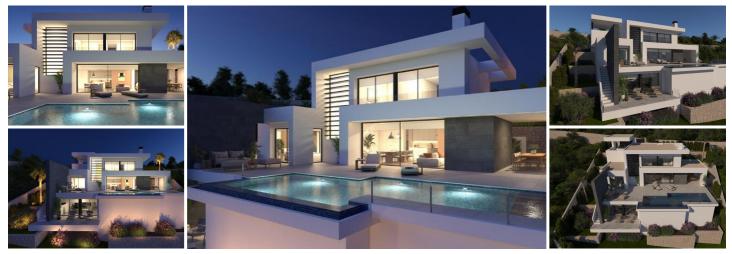

## 3 soveværelse Villa til salg i Benitachell, Alicante 1.745.000€

NEW BUILD VILLA WITH THE SEA VIEWS IN CUMBRE DEL SOL

New Build luxury villa with private pool and sea views in the Residential Resort Cumbre del Sol, in Benitachell, on the Costa Blanca North, between Alicante and Valencia city.

A modern design and an elegant and bright layout are the keys to this villa with 3 bedrooms, all with en-suite bathrooms, with the master bedroom also having a large dressing room. The ground floor of this property allows us to extend it to 4 bedrooms.

The main floor is characterised by open-plan spaces, where the kitchen and living-dining room are joined together and open onto the main terrace with a beautiful private infinity pool and the porch.

Its layout and design have been conceived to make the most of the sea views, both from the bedrooms and from the living-dining room. At the same time, special attention has been paid to privacy, incorporating a vertical wall that not only provides privacy to the main terrace, but also stands out as a decorative element.

A comfortable and sustainable villa, with underfloor heating through aerothermal heating, fireplace, installation of a self-consumption photovoltaic system, pre-installation of the necessary plug for charging electric cars, selection of materials that provide quality and warmth to the house.