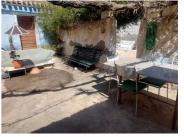

The property offers ample outdoor space, including the courtyard areas with a lovely summer kitchen area, that provide access to the third bedroom and the garage. Directly across from the house is a 525 m² plot, more than half of which is classified as urban (buildable), offering significant potential for additional accommodation and the further adjacent rustic land serves as a garden, perfect for enjoying the tranquil rural setting. This property therefore offers many possibilities.

🖺 1 badeværelse

✓ Annex

Mains Water

✓ Near Medical Centre

Parking - Off Road

✓ View of Countryside

★ 284m² Byg størrelse

courtyard