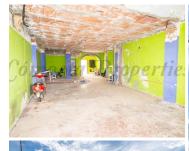

The current layout features a spacious ground floor premises, previously utilized for various businesses including bars, billiard rooms, and souvenir shops. A separate entrance from the road to the east leads to the upper levels, where two apartments share an east-facing balcony and a west-facing terrace, complemented by a storeroom and a rooftop terrace above the apartments.