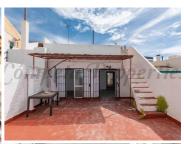

The current layout features a spacious ground floor premises, previously utilized for various businesses including bars, billiard rooms, and souvenir shops. A separate entrance from the road to the east leads to the upper levels, where two apartments share an east-facing balcony and a west-facing terrace, complemented by a storeroom and a rooftop terrace above the apartments.