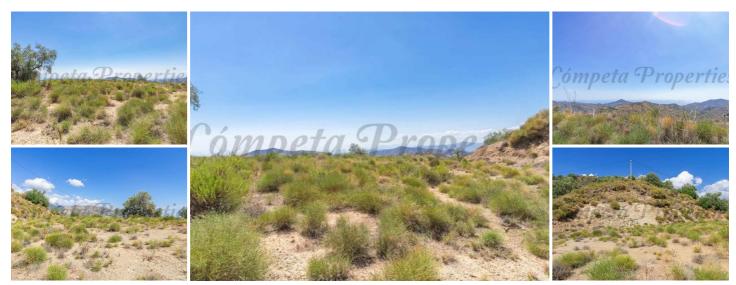

## Jord til salg i Canillas de Albaida, Málaga 56.000€

This plot measures approximately 3,500m2 located close to the villages of Archez and Canillas de Albaida, approximately 25 minutes drive from the coast and an hour from Málaga airport. From the site there are stunning views of the surrounding countryside, the mountains and the Mediterranean Sea. Mains water and electricity are available in the track adjacent to the land. A plot in a very peaceful location.