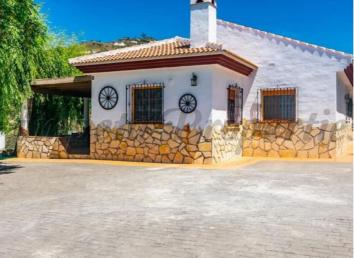

## 3 soveværelse Villa til salg i Competa, Málaga 395.000€

This charming finca is set in a large plot of app. 6,000 sq.m. With beautiful views over the verdant countryside, down to the Mediterranean. About ten minutes drive from the charming village of Cómpeta, the property is in a very peaceful rural location and offers the best of both worlds with excellent access combined with peace and tranquillity of the countryside.

This is a most unusual country property having on the upper level of the land a modern 3 bedroom villa and on the lower part of the land stabling for five horses. The villa has a gated entrance leading to the car parking area which has a pretty wishing well. A covered porch runs along the front of the property making a perfect place to relax and enjoy the beautiful views. Interior accommodation of app. 120 sq.m comprises a spacious living room/ dining area with corner fireplace, stoneclad walls and wooden ceiling beams, an open plan kitchen with brick archway and breakfast bar, and lots of storage space with full length cupboards along one wall. A corridor leads to the three double bedrooms, all of which have fitted wardrobes with the master bedroom also having an attractively tiled ensuite bathroom with five piece suite. There is also a large family bathroom.