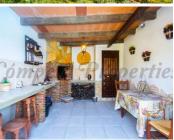

The swimming pool is terraced all around and there is a pump room to house the filter system. Another covered porch contains a summer kitchen with sink and barbecue and space in which to dine making it perfect for those long alfresco meals.