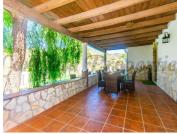

This is a most unusual country property having on the upper level of the land a modern 3 bedroom villa and on the lower part of the land stabling for five horses. The villa has a gated entrance leading to the car parking area which has a pretty wishing well. A covered porch runs along the front of the property making a perfect place to relax and enjoy the beautiful views. Interior accommodation of app. 120 sq.m comprises a spacious living room/ dining area with corner fireplace, stoneclad walls and wooden ceiling beams, an open plan kitchen with brick archway and breakfast bar, and lots of storage space with full length cupboards along one wall. A corridor leads to the three double bedrooms, all of which have fitted wardrobes with the master bedroom also having an attractively tiled ensuite bathroom with five piece suite. There is also a large family bathroom.