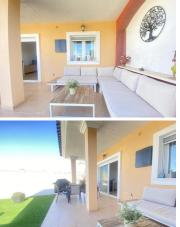

Entering the plot to access the property you find a little garden; the kitchen is open plan, toilet and washing room, amazing size for the dining area and the sitting area, from here through french door, you would access to a covered porch and the garden.

Going upstairs you have a big solarium with complete open views where you can access form hall or master bedroom. 2 bedrooms 1 with walking wardrobe and big bathroom and a second bedroom with family bathroom next to it. Both rooms with fitted wardrobes.