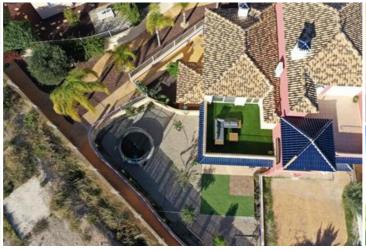

The property is attached to a block of 4 apartments and has a divisor wall in the garden which can be raised to have total privacy.

Sells unfurnished. It includes an underground parking space and 12m2 lockable storage room.

Magnificent pools and garden areas, situated just at the bottom of a natural area, ideal place for running, hiking and biking lovers!!!, breathing peace just 15 min. from main beaches, airport and Murcia city.