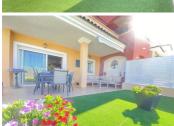

Entering the plot to access the property you find a little garden; the kitchen is open plan, toilet and washing room, amazing size for the dining area and the sitting area, from here through french door, you would access to a covered porch and the garden.

Going upstairs you have a big solarium with complete open views where you can access form hall or master bedroom. 2 bedrooms 1 with walking wardrobe and big bathroom and a second bedroom with family bathroom next to it. Both rooms with fitted wardrobes.