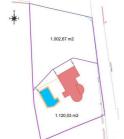

## 4 soveværelse Villa til salg i Javea, Alicante 499.000€

This traditional villa is located at the end of a cul-de-sac in the quiet neighbourhood of Pinosol a very short distance from the beach. The villa is located on an urban plot of 2135 m2. There is an agreement with the municipality that the plot can be divided into a plot with villa, pool and garden of about 1000 m2 and a building plot of about 1000 m2. To build, the plot must first be urbanised. More information on request. The current villa has a total built area of 288 m<sup>2</sup> and is divided over two floors. From the street there is a pedestrian entrance leading to the first floor where the main house and swimming pool are located. Lower down the street is a gate leading to a driveway with parking for several cars. Here is the entrance to the ground floor. The upper floor consists of a naya which, due to its western orientation, is ideal for breakfast in the morning sun. In addition, there is a spacious living room with a fireplace. From the living room there is direct access to the poolside terrace. Adjacent to the living room is a kitchen and a dining room. In the dining room there is a lift connecting the first floor with the ground floor. Also on the first floor are two double bedrooms, one of which has an en suite bathroom and a family bathroom. Both bedrooms have balconies with lovely wide views over the green hills and the Montgó. The lower floor comprises a living-dining room with an open-plan kitchen and two double bedrooms, each with an en suite bathroom. The property is in need of renovation but offers a fantastic opportunity as an investment. The villa is only 5 minutes from the Arenal, where you will find a beautiful sandy beach and a promenade with several nice restaurants, bars and shops. The historic centre of Jávea can be reached in 10 minutes. The owner is willing to offer the property with 3 instalment payments over a period of up to 2 years. These are 34% on commencement, 33% after 12 months and 33% on or before the 24-month term.