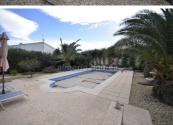

\*Please watch the walk through video and if you require more photos don't hesitate to ask\*

Access is via a tarmac road leading to a private driveway, offering an expansive parking area beside the main house. Here there is a double car port and covered storage area. The mature, fully fenced gardens are situated to the front of the property, featuring an 8x4m solar heated swimming pool. Behind the main house lies a 2-bedroom annexe as well as a detached garage. Additionally, there's a fenced area next to the gardens with a stable / chicken shed, ideal for someone with animals.