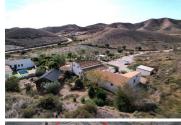

## 7 soveværelse Landsted til salg i Arboleas, Almería 249.999€

This charming and traditionally renovated cortijo is a gem on the outskirts of Limaria, boasting a large plot of over 40,000m2. Sold as seen, unfurnished, and with updates required on the paperwork, the vendors are open to negotiations on the price, allowing the buyer to undertake this once the purchase is complete.

\*Please watch the walk through video and if you require more photos don't hesitate to ask\*

Access is via a tarmac road leading to a private driveway, offering an expansive parking area beside the main house. Here there is a double car port and covered storage area. The mature, fully fenced gardens are situated to the front of the property, featuring an 8x4m solar heated swimming pool. Behind the main house lies a 2-bedroom annexe as well as a detached garage. Additionally, there's a fenced area next to the gardens with a stable / chicken shed, ideal for someone with animals.