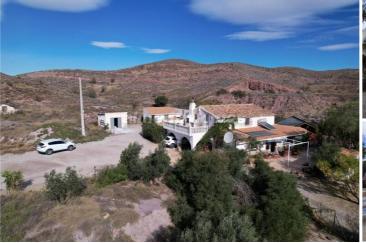

\*Please watch the walk through video and if you require more photos don't hesitate to ask\*

Access is via a tarmac road leading to a private driveway, offering an expansive parking area beside the main house. Here there is a double car port and covered storage area. The mature, fully fenced gardens are situated to the front of the property, featuring an 8x4m solar heated swimming pool. Behind the main house lies a 2-bedroom annexe as well as a detached garage. Additionally, there's a fenced area next to the gardens with a stable / chicken shed, ideal for someone with animals.

Entering through the front terrace, a spacious sun room unfolds, complete with a bar, entertaining area, fireplace and kitchen. From here, a door opens into a spacious lounge with a wood burner. On the left a door opens into a double bedroom currently used as an office. The lounge gives way to a second lounge with a high quality wood burner which serves as the central heating systems burner and you will find radiators throughout the property. A door on the right leads into the second double bedroom, and on the left of the lounge, the first bathroom with a full-sized jacuzzi bath and overhead shower. Progressing to the rear and ascending two steps, you encounter the luminous kitchen diner with a fully fitted Andalucian-style kitchen. Patio doors connect to the orchard, adorned with various mature fruit trees. Continuing past the kitchen, you'll find the utility room and a second bathroom featuring a walk-in shower.