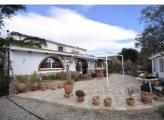

\*Please watch the walk through video and if you require more photos don't hesitate to ask\*

Access is via a tarmac road leading to a private driveway, offering an expansive parking area beside the main house. Here there is a double car port and covered storage area. The mature, fully fenced gardens are situated to the front of the property, featuring an 8x4m solar heated swimming pool. Behind the main house lies a 2-bedroom annexe as well as a detached garage. Additionally, there's a fenced area next to the gardens with a stable / chicken shed, ideal for someone with animals.

Entering through the front terrace, a spacious sun room unfolds, complete with a bar, entertaining area, fireplace and kitchen. From here, a door opens into a spacious lounge with a wood burner. On the left a door opens into a double bedroom currently used as an office. The lounge gives way to a second lounge with a high quality wood burner which serves as the central heating systems burner and you will find radiators throughout the property. A door on the right leads into the second double bedroom, and on the left of the lounge, the first bathroom with a full-sized jacuzzi bath and overhead shower. Progressing to the rear and ascending two steps, you encounter the luminous kitchen diner with a fully fitted Andalucian-style kitchen. Patio doors connect to the orchard, adorned with various mature fruit trees. Continuing past the kitchen, you'll find the utility room and a second bathroom featuring a walk-in shower.