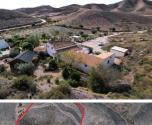

## 7 soveværelse Landsted til salg i Arboleas, Almería 249.999€

This charming and traditionally renovated cortijo is a gem on the outskirts of Limaria, boasting a large plot of over 40,000m2. Sold as seen, unfurnished, and with updates required on the paperwork, the vendors are open to negotiations on the price, allowing the buyer to undertake this once the purchase is complete.

\*Please watch the walk through video and if you require more photos don't hesitate to ask\*

Access is via a tarmac road leading to a private driveway, offering an expansive parking area beside the main house. Here there is a double car port and covered storage area. The mature, fully fenced gardens are situated to the front of the property, featuring an 8x4m solar heated swimming pool. Behind the main house lies a 2-bedroom annexe as well as a detached garage. Additionally, there's a fenced area next to the gardens with a stable / chicken shed, ideal for someone with animals.