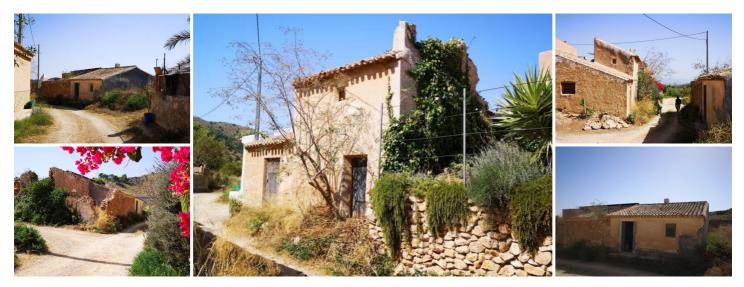

## 2 soveværelse Villa til salg i Fuente Alamo, Murcia 20.000€

Two rural semi-detached properties requiring total restoration one with 2 beds 1 bath and the other of various habitations of build size individually 52m2 and 14m2 and a plot size respectively of 204m2 and 30m2 in small hamlet with stunning mountain backdrop.

Now Reduced by 9,000 Euros for a quick sale. Rare opportunity to purchase property in the charming village of El Mingrano, a little known haven of tranquillity nestling close to the base of Sierra El Algarrobo. Although some restoration work has been carried out in the past to the main property they both require further renovation to make them habitable, though of course this could be a steady project making one property suitable for living whilst taking time to complete the work on the other one. Currently there is no electricity to the property, however many of the neighbouring houses have recently been connected to mains electricity which arrived in the area some 10 years ago. Water is currently delivered by 10,000 litre into a large water deposit, but there may be the opportunity to access a farmers supply at very low cost. This is a very secluded location and therefore would not be suitable for those wanting quick access to towns or the cities as the property is accessed via 2.6km/1.6 miles (approximately 6 minutes) good but dusty track from the tarmac road, but the drive to the property is through stunning scenery, passing quaint little properties both restored and original, this is true Spain at its best. The bars and restaurants plus other amenities, Supermarket, Pharmacy, bank, butchers, hair dressers etc of Las Palas are only 13 minutes drive, the large market town of Fuente Alamo with all amenities is 20 minutes, 34 mins into the Port City of Cartagena, 36 mins to the New Region of Murcia International Airport, 36 mins to the beaches of Mazarrón Bay, 46 mins to the beaches of the Mar Menor and 25 minutes to the Hotel and Spa 5-star Golf Resort of Hacienda del Alamo.