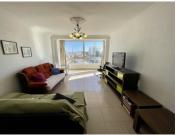

Ascending to the 3rd (top) floor of a well-appointed building, residents are greeted by a bright and airy interior spanning 104m<sup>2</sup>. Sunlight streams through generous floor-to-ceiling windows, illuminating the spacious living room and offering captivating urban vistas. The kitchen, thoughtfully designed with ample storage and a dining area, beckons culinary exploration, while an adjacent laundry room adds practicality to daily living.