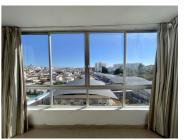

Ascending to the 3rd (top) floor of a well-appointed building, residents are greeted by a bright and airy interior spanning 104m<sup>2</sup>. Sunlight streams through generous floor-to-ceiling windows, illuminating the spacious living room and offering captivating urban vistas. The kitchen, thoughtfully designed with ample storage and a dining area, beckons culinary exploration, while an adjacent laundry room adds practicality to daily living.