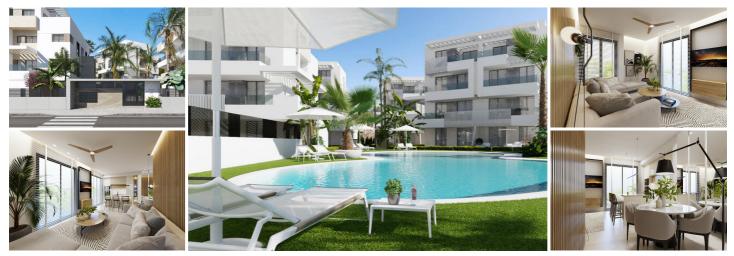

## 2 soveværelse Lejlighed til salg i Torre Pacheco, Murcia 263.900€

This stunning new production in Santa Rosalia will comprise 12 blocks with 7 apartments each. The apartments are spread across ground, first, and second floor with terraces, and third floors with private solarium. Each floor hosts two properties and is accessible via a lift. You can choose between two and three bedrooms apartment with 2 bathrooms and stunning lake views. Each apartment offers a spacious living and dining area with a modern kitchen, 2 bedrooms with built-in wardrobes and 2 bathrooms. Soak up the sun on your private Terrace. All properties feature three communal pools, underground parking, and storage rooms.

Santa Rosalia Resort represents a new and expansive concept in Spain's Murcia region. At its heart lies a vast 'Crystal Lagoon' with islands and man-made beaches, complemented by a picnic area, walking trail, Beach Club, disc golf, adventure golf, yoga area, pétanque, and multi-sport track. With over 4,000 trees and a green area spanning 124,000 m2, relaxation is paramount, while the lagoon offers opportunities for sunbathing, swimming, paddleboarding, and kayaking. Conveniently located near 17 local golf courses and just a short drive from the Spanish town of Los Alcazares, with its excellent sandy beaches, bars, restaurants, and shops, the resort offers easy access to leisure activities and amenities. The new Murcia International Airport at Corvera Murcia is only 25 minutes away, while Alicante airport is just under an hour's drive. Contact us for more information!

- 2 soveværelser
- Svømmepøl
- White Goods
- Built-in Wardrobes
- Underground parking

2 badeværelser
Storage room
Quality build
Modern design
Park views

- ✤ 88m<sup>2</sup> Byg størrelse
- Terrace
- Balcony
- Prestigious Area