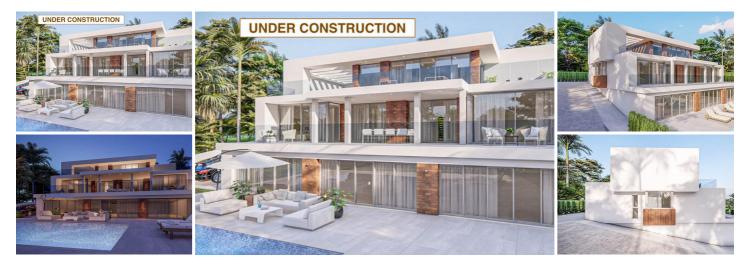

## 4 soveværelse Villa til salg i Altea, Alicante

2.250.000€

Modern villa with innovative features, state-of-the-art technologies and stunning panoramic views thanks to its fantastic location, on an elevated plot with the most beautiful views of Altea Hills, the Mediterranean Sea and a beautiful distant view with beautiful mountains in the distance. The villa of more than 400 sq\_m built, is designed to the standards of luxury and contemporary aesthetics, with an open living space, elegant lines and a limited choice of colours based on natural, neutral and soothing tones and materials, with the aim of stimulating all the senses, creating security, emotional well-being and connection with nature through spaces and openings.

The villa is spread over 3 levels, has 4 bedrooms and 4 bathrooms. The master bedroom suite with sea view (36.40 sq\_m) and walk-in wardrobe (15.70 sq\_m) are on the top floor with an ensuite bathroom (16.15 sq\_m), a covered terrace (57.50 sq\_m), an open terrace (57.20 sq\_m) and a stairwell. On the ground floor, there is a living area with open kitchen (94.75 sq\_m), a laundry room, guest toilet, 2 bedrooms with a shared bathroom and an ensuite bedroom with sea views and an en suite bathroom and a stairwell. On the lower floor there is an open kitchen with BBQ, a living area, a TV room, a technical room and a storage room. On the same floor, there is a large terrace and a swimming pool. This villa is the sum total of space, lots of luxury and breathtaking views! Completion August 2024 (subject to change).