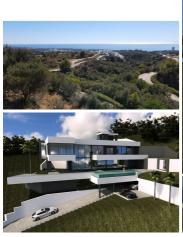

## Jord til salg i Marbella, Málaga 590.000€

MARBELLA, ALTOS DE LOS MONTEROS

Build your dream home!...plot with project (building license is being processed and the price will increase as soon as it is obtained) in a peaceful yet prestigious area of Marbella, 6-7 minutes away from the newest supermarket in the area and the main public hospital pf Costa del Sol, golf courses, the beach aprox 8 min away, Marbella centre approx. 12 min away. - with unobstructed views of the Mediterranean sea, African Coast and Marbella. An attractive 4-storey single-family villa project, the building permit is being processed and is soon to be issued. The construction project is included.

The construction project has 5 parking spaces, 3 in the garage and 2 (car port). In the basement we have a large panoramic sauna (sea views), gym and Turkish bath. Large storage room, laundry room and staircase that connects the 4 floors and elevator. On the ground floor, a spacious living room with double height and led fireplace, kitchen with American island, large pantry, guest bathroom and office. On the second floor 4 bedrooms each with bathroom, the master room with walking closet and bathtub with sea views. closets in the hallway. On the top floor, a large solarium where you can place barbecue and rest facilities. It has 3 gardens, each one can be themed

Altos de Los Monteros is a natural enclosure surrounded by large protected green areas and cork oaks. There are two accesses to the urbanization, one through Bahía de Marbella (Hospital Costa del Sol) and the other direct access that takes you to Marbella centre through Bello Horizonte. The Urbanization has an entrance with a security barrier, video surveillance, a playground, two equestrian centres and several viewpoints to appreciate the views of the entire coast.