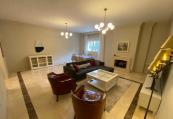

## 2 soveværelse Lejlighed til langtidsleje i Nueva Andalucia, Málaga

1.950€ om eftermiddagen

The apartments living area is very spacious and has a working fireplace. The kitchen is separate from the living area with oven, hob, fridge freezer and dishwasher. There is also a utility room off of the kitchen.