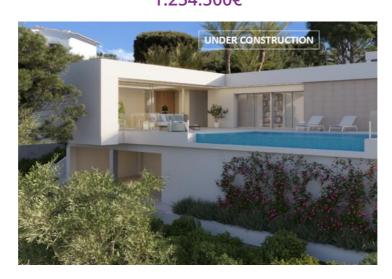

## 3 soveværelse Villa til salg i Benitachell, Alicante 1.254.500€

This beautiful, unique villa is located in Cumbre del Sol and offers stunning views over the Mediterranean azure sea and the cliffs of Benitachell. Idyllic beaches are less than a km away, the tourist fishing village of Moraira just a 10-minute drive away and the sandy beach of Jávea just under a 20-minute drive away. The villa is south-west facing and consists of one floor which ensures utmost comfort. There is a spacious living-dining room, an open-plan kitchen with adjacent laundry room, a double bedroom with an en suite bathroom and two double bedrooms sharing a bathroom. From the living room there is direct access to the terrace at the infinity pool via large sliding windows. The villa is currently under construction.