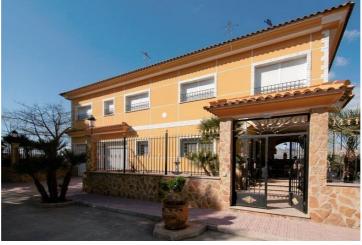

## 6 soveværelse Villa til salg i Torrevieja, Alicante 1.595.000€

Excellent opportunity! Price reduced by 20%!Luxury rustic Mediterranean-style villa with 4 bedrooms, double height living room, fireplace, radiator heating (diesel), double enclosed garage, large terraces with bar area, wood-burning oven, etc. On the farm, there is another 2 bedroom guest house, with independent access (also with heating). The pool has a mobile roof structure that will allow you to use it both in summer and winter and is heated. Next to the pool, there are leisure rooms for: Spa area with gym, jacuzzi, bathroom etc. In front of the house, a large party room with stage and DJ booth, Karaoke, large lounge area, kitchen, bathroom, 1 bedroom / office room and Underground Cellar in the basement with capacity for 3,000 bottles. DIY room with tools and machinery. In addition, the farm is planted with citrus fruits, in production and with benefits. It has a technical ship with the drip irrigation equipment of the farm, storage and heating boiler. The access to the farm is through automatic sliding doors (with remote control and opening from the intercom). There is a Playground for children with ecological swing and playground. Road traffic areas paved and sidewalks. All buildings have their respective building license and are duly registered. Light and running water. In addition, the property has the right to irrigate a large raft (around which there is a walking circuit that has rest areas and even piped music. The property is very well maintained and could be used for different uses such as:a) Recreational farm or as usual residenceb) Rural boutique hotelc) Finca for events. The distance to the beach is approximately 30 km (40 minutes by car). It is an extraordinary property worth visiting. Total built area 1,500 m2.