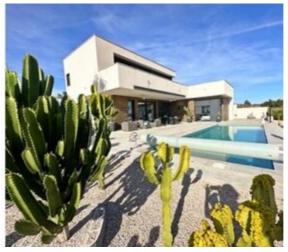

## 4 soveværelse Villa til salg i Hacienda del Alamo Golf Resort, Murcia 794.950€

MGP are delighted to offer this uniquely stunning 4-bedroom 3.5 bathroom detached luxury villa on Hacienda Dell Alamo that just has the WOW FACTOR! Nestled on an enormous corner plot that is a 1157m2 it has 360-degree views of golf, lake, and mountains. it is Key Ready as it's a resale property and comes with a plethora of features such as Solar panels, vented air zoned AC, Energy performance A, alarm, electric shutters, high end Italian design kitchen, saltwater pool and pellet stove to name a few. You enter the front garden through electric gate, the main door leads into the property and the first thing that stops you in your tracks is the feature window that frames and natural view of the golf, to the right you will find two spacious bedrooms and modern shower room. Both bedrooms lead onto a vast roof terrace which boasts the amazing 360-degree views. To the left of the main door you access the double garage and the study from which you have golf views while you work. Downstairs is the lounge/diner and the impressive Italian design kitchen which is over 71m2! with sliding patio doors to the garden. The kitchen has high end appliances. The master bedroom has its own luxury shower room and walk in wardrobe behind the bed from which you can gaze at the pool and views. There is a further large bedroom, shower room and utility, this bedroom leads onto a covered terrace and BBQ area. The garden is easy maintenance and has a covered area to sit and enjoy a sun downer, large salt water pool, a further WC which is accessed from the garden. The white goods are included, and furniture is negotiable. The local town of Fuente Alamo is just 3km away, Corvera airport is 15 mins drive and Murcia and Cartagena around 30 mins drive. This property must be seen to be appreciated, contact us to arrange a viewing and be prepared to have your breath taken away.