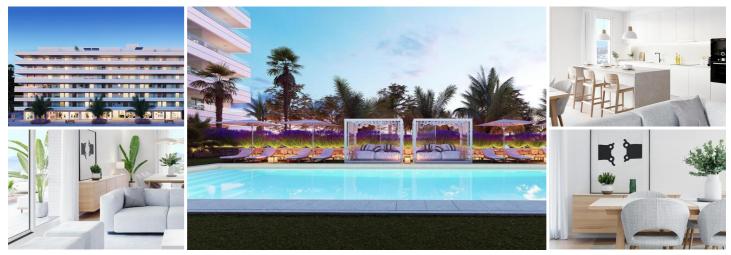

## 3 soveværelse Lejlighed til salg i Marbella, Málaga 460.530€

NEW BUILD RESIDENTIAL COMPLEX NEAR MARBELLA New Build residential complex of apartments with 2 and 3 bedrooms in Nueva Andalucia, near Marbella. Spaces created for your well-being, harmonious materials, comforting light coming through the windows and that feeling of quality in every corner. Everything has been thought of here with a single purpose: to make you feel great. Option of kitchen open to the living room or closed kitchen\*, with high and low furniture of great capacity, finished in white with handle, Silestone worktop or similar. The main bathroom has a toilet, porcelain shower and suspended washbasin. The floors will be made with laminate flooring. Kitchen and bathroom floors will be made with top quality stoneware. The whole house will have a false ceiling, which will provide greater thermal and acoustic comfort, as well as facilitating the installation of lighting, light fittings and all kinds of modifications that need to be made to the ceiling. Residential complex offering you different housing alternatives, designed to suit your needs. It is time to choose. Nueva Andalucia is a well thought out and attractive area just west of Marbella where, as its name suggests, the villas and apartments are based on traditional Andalusian architecture and design. Nueva Andalucía is the largest neighbourhood in Marbella, extending over several square kilometres. The key attractions today are the large residential estate, reasonable access to the highway and Marbella and, for many, a short taxi ride home from the Puerto Banús nightlife. Being a large residential area it has plenty of small commercial centres and restaurants for those who don't want to venture out on a rainy or sunny day.