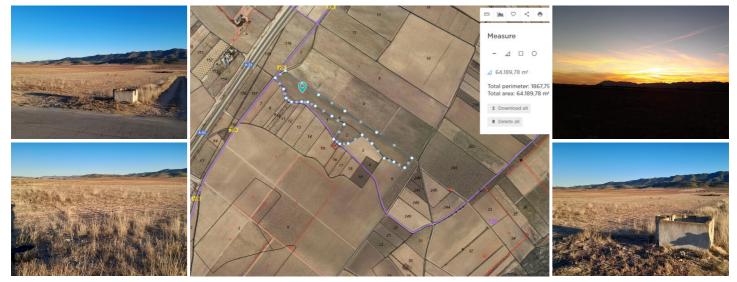

## Jord til salg i Yecla, Murcia 100.000€

Building plot of land in Yecla, it has a main road frontage onto the A26 about 1km from its first junction from Yecla with the A33. This plot is just over 64,000m2 (16 acres), agricultural water is available but not connected and mains electricity is a few meters away which will need to be connected. Solar Panels would be ideal for this plot for those who want to be off-grid and energy-efficient. This plot and size of the land are ideal if someone wanted their stables, etc., and it is surrounded by many tracks ideal for hacking.