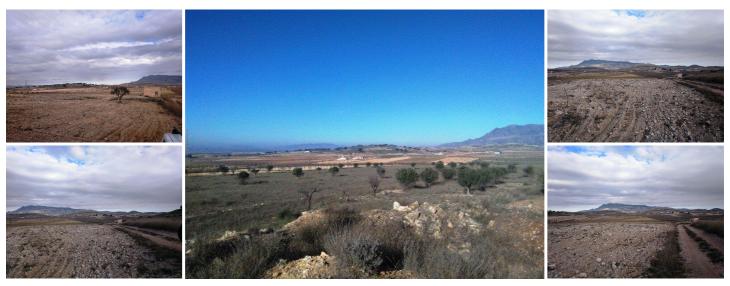

## Andet til salg i Torrevieja, Alicante 349.999€

Plot of 16 hectares, that is to say 160000 thousand square meters of a piece located in Torre del rico, Jumilla, Murcia. The plot has 10 hectares planted with almond trees (2,450 almonds trees). Planted from January 2017 and the rest in white and with more than 100 olive trees and over 50 more large almonds trees. The plot is a whole piece and only separates the road from the entrance. It is possible to rent with option to purchase. We are specialists in the Costa Blanca and Costa Calida specialising in the Alicante and Murcia Inland regions with a particular emphasis on Elda, Pinoso, Aspe, Elche and surrounding areas. We are an established, well known and trusted company that has built a solid reputation amongst buyers and sellers since we began trading in 2004. We offer a complete service with no hidden charges or surprises, starting with sourcing the property, right through to completion, and an unrivalled after sales service which includes property management, building services, and general help and advice to make your new house a home. With a portfolio of well over 1400 properties for sale, we are confident that we can help, so just let us know your preferred property, budget and location, and we will do the rest.