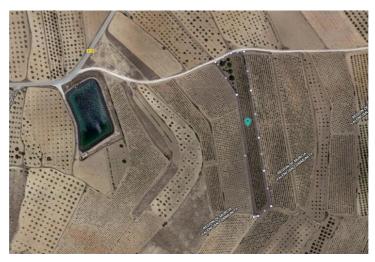

## Andet til salg i Yecla, Murcia 27.900€

Plots in Raspay - Yecla. We have 3 plots in the same polygon of Yecla. The 3 plots total a total of 18912 square meters. They have water. Beautiful views of the mountains. Plot of 6239 m2Plot of 7050 m2Plot of 5623 m2If you have any questions, do not hesitate to contact us to get more information. If you are looking for a plot, you are in the right place. We are specialists in the Costa Blanca and Costa Calida specialising in the Alicante and Murcia Inland regions with a particular emphasis on Elda, Pinoso, Aspe, Elche and surrounding areas. We are an established, well known and trusted company that has built a solid reputation amongst buyers and sellers since we began trading in 2004. We offer a complete service with no hidden charges or surprises, starting with sourcing the property, right through to completion, and an unrivalled after sales service which includes property management, building services, and general help and advice to make your new house a home. With a portfolio of well over 1400 properties for sale, we are confident that we can help, so just let us know your preferred property, budget and location, and we will do the rest.