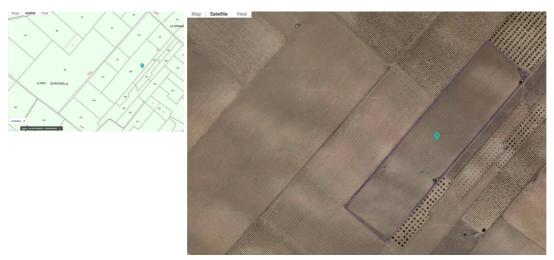

## Andet til salg i Yecla, Murcia 19.000€

This plot has a total of 15,429 square meters. It is composed of two plots. The first plot has 12,160 square meters and the second plot has 3,269 square meters. If you have any questions, do not hesitate to contact us to get more information. If you are looking for a plot, you are in the right place. We are specialists in the Costa Blanca and Costa Calida specialising in the Alicante and Murcia Inland regions with a particular emphasis on Elda, Pinoso, Aspe, Elche and surrounding areas. We are an established, well known and trusted company that has built a solid reputation amongst buyers and sellers since we began trading in 2004. We offer a complete service with no hidden charges or surprises, starting with sourcing the property, right through to completion, and an unrivalled after sales service which includes property management, building services, and general help and advice to make your new house a home. With a portfolio of well over 1400 properties for sale, we are confident that we can help, so just let us know your preferred property, budget and location, and we will do the rest.