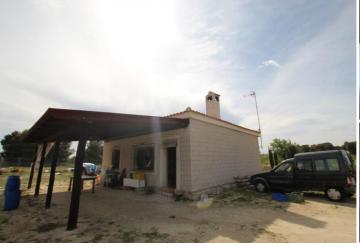

## 1 soveværelse Landsted til salg i Torrevieja, Alicante 299.995€

This property consists of a plot of 150000 square meters, in which there are numerous fruit trees and shade. Within the plot there is a small house of 70 square meters with a large living room with a large fireplace, kitchen, 1 large bedroom and a bathroom. In addition there is a warehouse / garage / storage room of 40 square meters. The area of the house and warehouse is fenced, a total of 4,000 square meters. It has good access and beautiful views of the mountains. The property consists of light through solar panels and irrigation water. If you liked this property, do not hesitate to contact us to organise a visit, we will be happy to help you. We are specialists in the Costa Blanca and Costa Calida specialising in the Alicante and Murcia Inland regions with a particular emphasis on Elda, Pinoso, Aspe, Elche and surrounding areas. We are an established, well known and trusted company that has built a solid reputation amongst buyers and sellers since we began trading in 2004. We offer a complete service with no hidden charges or surprises, starting with sourcing the property, right through to completion, and an unrivalled after sales service which includes property management, building services, and general help and advice to make your new house a home. With a portfolio of well over 1400 properties for sale, we are confident that we can help, so just let us know your preferred property, budget and location, and we will do the rest.