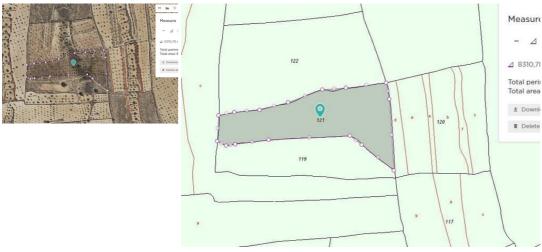

## Andet til salg i Torrevieja, Alicante 29.995€

This legal building plot is located in Jumilla. The plot has 8310 m2 m2. You will can build your dream house in Spain, and enjoy the lovely views from this land. We are specialists in the Costa Blanca and Costa Calida specialising in the Alicante and Murcia Inland regions with a particular emphasis on Elda, Pinoso, Aspe, Elche and surrounding areas. We are an established, well known and trusted company that has built a solid reputation amongst buyers and sellers since we began trading in 2004. We offer a complete service with no hidden charges or surprises, starting with sourcing the property, right through to completion, and an unrivalled after sales service which includes property management, building services, and general help and advice to make your new house a home. With a portfolio of well over 1400 properties for sale, we are confident that we can help, so just let us know your preferred property, budget and location, and we will do the rest.

um 0 soveværelser

0 badeværelser

♣ 8.310m² Grundstørrelse