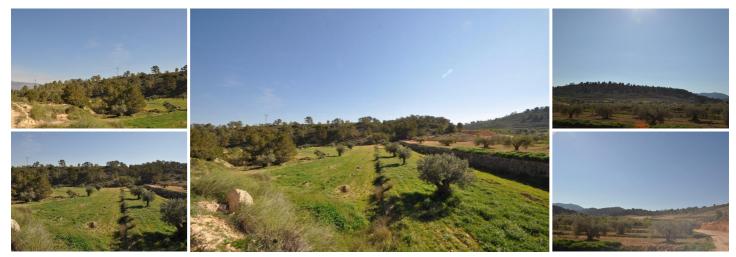

## Andet til salg i Torrevieja, Alicante

27.995€

This plot is located in the stunning location of La Zarza and is set on the edge of the National park of Sierra De La Plia. With walking and cycling tracks in abundance in this area makes it popular with tourists and locals alike. The plot is located in a valley and has mature olive trees on it as well as part of a hill which is covered in pine trees. The soil is rich and fertile and being set in the valley gets natural water from the surrounding hills. An area of great beauty located approximately 15 mins from the town of Pinoso.If this looks and sounds like the plot for you click on the link below to arrange your viewing today.We are specialists in the Costa Blanca and Costa Calida specialising in the Alicante and Murcia Inland regions with a particular emphasis on Elda, Pinoso, Aspe, Elche and surrounding areas. We are an established, well known and trusted company that has built a solid reputation amongst buyers and sellers since we began trading in 2004. We offer a complete service with no hidden charges or surprises, starting with sourcing the property, right through to completion, and an unrivalled after sales service which includes property management, building services, and general help and advice to make your new house a home. With a portfolio of well over 1400 properties for sale, we are confident that we can help, so just let us know your preferred property, budget and location, and we will do the rest.