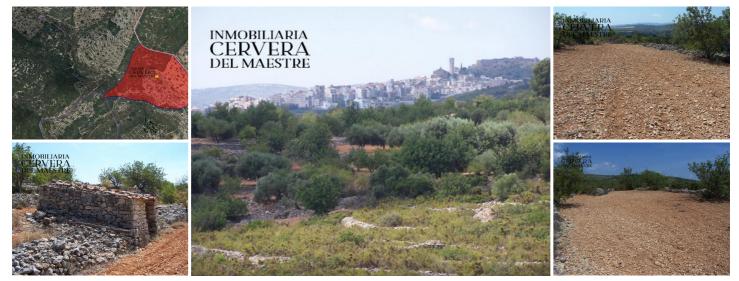

## Jord til salg i Cervera del Maestre, Castellón

40.000€

This rustic plot for building is situated near Cervera. Plot size 27,000 m2, allowed to build on plot size 1% on 1st floor & 2% on ground floor. Very good location 6 km to Cervera , 8 km to Calig, 5 km to San Jordi & to the coast approx 15- 20 km. There are panoramic views of Mediterranean coast line, Cervera town & Maestrazgo mountains. A part of this land is well maintained clean and tidy & the other part just left rustic. It is mainly planted with carob trees (algarobos). The plot is situated approx 1 km from the tarmac road and accessed by a country road. There is no mains electricity, so solar panels or a generator will be required. There is no mains water. However, water is available and boreholes are very common in the area.