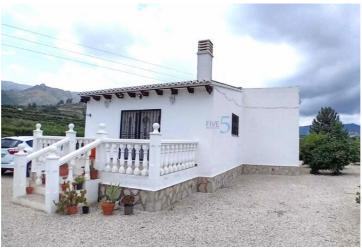

This residence features a private entrance with an electric gate leading to the enclosed rural property, surrounded by a lush cypress fence that imparts an air of seclusion.

To either side of the house, there's ample parking space on the gravel-covered land. The white house itself is constructed with durability in mind, designed to stay cool during the summer months and retain warmth in winter. It's also thoughtfully elevated to prevent flooding.