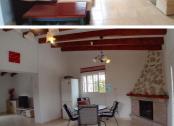

Ascending the house's exterior stairs, we're greeted by a welcoming main terrace at the entrance. Stepping inside, we discover a spacious living room complete with a cosy fireplace, perfect for those winter evenings. This living area seamlessly connects to a well-appointed kitchen and an additional living space.

On either side of this central area, there are two bedrooms, each offering picturesque mountain views through their windows, along with ensuite bathrooms for added comfort and convenience.

Toward the rear of the property, there's a sheltered area with a barbecue grill, ideal for outdoor gatherings and culinary adventures.