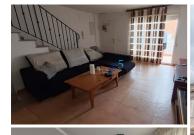

Entry into the property is via an intercom controlled security gate and up a short flight of stairs to a good size terrace. The front door opens directly into the large open plan family room with a separate dining area. The large American style kitchen with breakfast nook is fitted with the full range of appliances and is in good condition.

The kitchen opens out onto a small courtyard, whilst sliding doors in the living room provide access to the terrace.

Upstairs there are three double bedrooms with the main ensuite. All the bedrooms have built-in cupboards, whilst the home is preinstalled for climate control. There are two full bathrooms, one with walk-in shower and the other a full bath.