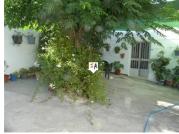

## 4 soveværelse Landsted til salg i Alcala la Real, Jaén 79.990€

This spacious 4 double bedroom countryside home boasts a generous plot size of 4,000m2 and is located on the southern slope of Mount de las Penas and is sheltered from the north winds. Located just 14km from the popular historical city of Alcala la Real, the 150m2 build Cortijo is situated in Las Penas de los Majalcoron with a private drive leading to a gated entrance into a large private patio with many shaded areas from mature planting. There are two entrances from the patio, the first leads to a tiled hallway with a sitting room or 4th bedroom to the left. Ahead takes you to a good size lounge diner, on to a fitted kitchen which leads on to a large pantry and storage room as well as to a large laundry and utility room. Also on the ground floor, there is 1 further double bedroom, another lounge, a fully tiled bathroom and a tiled reception or storage space with the other door accessing the patio area. Stairs lead up to the first floor where you have 1 double bedroom with a dressing room and another 1 double bedroom. The extensive grounds of 4,000m2 includes fruit trees, olives, gardens and space to add a swimming pool. The property has internet, telephone, electricity and its own well water.

 $\checkmark$ Lounge Diner

Patio

Telephone