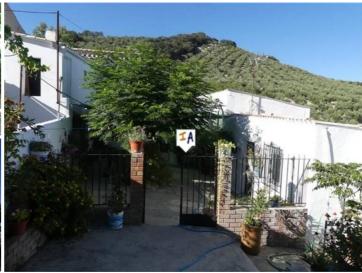

## 4 soveværelse Landsted til salg i Alcala la Real, Jaén 79.990€

This spacious 4 double bedroom countryside home boasts a generous plot size of 4,000m2 and is located on the southern slope of Mount de las Penas and is sheltered from the north winds. Located just 14km from the popular historical city of Alcala la Real, the 150m2 build Cortijo is situated in Las Penas de los Majalcoron with a private drive leading to a gated entrance into a large private patio with many shaded areas from mature planting. There are two entrances from the patio, the first leads to a tiled hallway with a sitting room or 4th bedroom to the left. Ahead takes you to a good size lounge diner, on to a fitted kitchen which leads on to a large pantry and storage room as well as to a large laundry and utility room. Also on the ground floor, there is 1 further double bedroom, another lounge, a fully tiled bathroom and a tiled reception or storage space with the other door accessing the patio area. Stairs lead up to the first floor where you have 1 double bedroom with a dressing room and another 1 double bedroom. The extensive grounds of 4,000m2 includes fruit trees, olives, gardens and space to add a swimming pool. The property has internet, telephone, electricity and its own well water.

Fireplace

Garden

✓ Just needs updating

Part Furnished

Spectacular views

150m<sup>2</sup> Byg størrelse

Fitted Kitchen

**Ideal Family Home** 