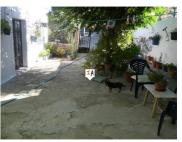

## 4 soveværelse Landsted til salg i Alcala la Real, Jaén 79.990€

This spacious 4 double bedroom countryside home boasts a generous plot size of 4,000m2 and is located on the southern slope of Mount de las Penas and is sheltered from the north winds. Located just 14km from the popular historical city of Alcala la Real, the 150m2 build Cortijo is situated in Las Penas de los Majalcoron with a private drive leading to a gated entrance into a large private patio with many shaded areas from mature planting. There are two entrances from the patio, the first leads to a tiled hallway with a sitting room or 4th bedroom to the left. Ahead takes you to a good size lounge diner, on to a fitted kitchen which leads on to a large pantry and storage room as well as to a large laundry and utility room. Also on the ground floor, there is 1 further double bedroom, another lounge, a fully tiled bathroom and a tiled reception or storage space with the other door accessing the patio area. Stairs lead up to the first floor where you have 1 double bedroom with a dressing room and another 1 double bedroom. The extensive grounds of 4,000m2 includes fruit trees, olives, gardens and space to add a swimming pool. The property has internet, telephone, electricity and its own well water.

 $\checkmark$ Lounge Diner

Patio

Telephone