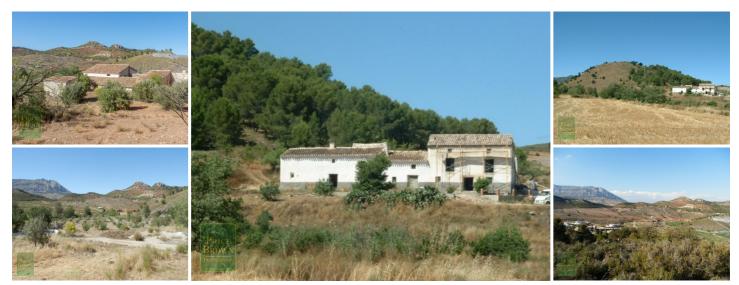

## Villa til salg i Velez Rubio, Almería 175.000€

Cortijo El Ginte - Velez Rubio - Dreaming of your boutique hotel, B&B, Yoga retreat, horse riding centre or eco Yurt hotel ... this amazing property gives you a unique opportunity to make those dreams come true. This collection of cortijos with a total of 26 rooms will allow you to create the accommodation your have been looking for but, so far, have been unable to find. Partially renovated with over 200m2 of roof replaced the estimated price to complete the work which would provide you with over 700m2 of living space is €100,000. For under €300,000 you could be the owner of a magnificent boutique hotel or simply a stunning family home. In addition this house sits on 1 hectare of urbanisable land giving you the opportunity to build up to 8 more houses of 150m2 or further accommodation. Ideally located within a 5 minute drive of the pretty town of Velez Rubio and all its amenities, set in 6.6 hectares of stunning landscape including your own pine forest, almond and olive trees. A unique project in a peaceful location, rural but not remote. Mains water is already at the property. Electricity would need to be connected and the nearest connection is between 500 – 750 meters away.