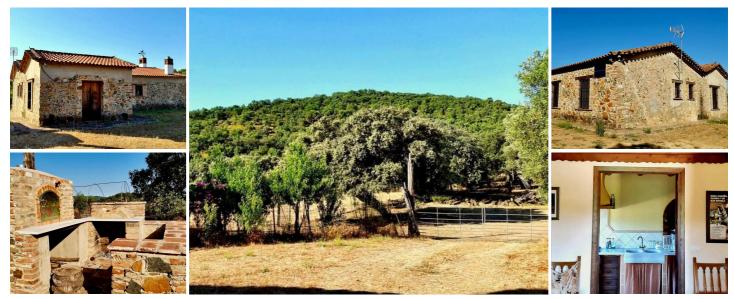

## 4 soveværelse Landsted til salg i La Nava, Huelva 525.000€

42 hectare finca with equestrian facilities in the heart of the Sierra de Aracena Natural Park with stables and outbuildings.

The main house is laid out over 118m2, has four bedrooms, two bathrooms, a living room with fireplace, and a kitchen.

Outside there is a barbecue area as well as stables and buildings for various animals, mainly pigs. Abundance of water. Electricity by solar panels.

4 soveværelser

- 420.000m<sup>2</sup> Grundstørrelse
- Outbuildings
- Fitted Wardrobes

🎽 2 badeværelser

Open Fireplace(s)

Equestrian Facilities

- Electricity Solar Power
- ✤ 118m<sup>2</sup> Byg størrelse
- Plenty Of Water
- Barbecue
- Landher Way of Ulfrom Ejendom markedsført af Another Way Of Life S.L.