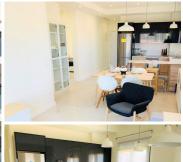

## 2 soveværelse Lejlighed til salg i Alhama de Murcia, Murcia 114.900€

Modern new build apartment on the middle floor offering an open-plan living/dining room with a fully fitted kitchen, 2 spacious bedrooms, 2 full bathrooms & a large balcony overlooking the communal swimming pool & landscaped garden areas.

The apartments are built with the best materials & finishes, reinforced concrete footings, climalit glazing & laminated safety glass, digital network of integrated services, video intercom with colour screen, pre-installed heating & air conditioning.